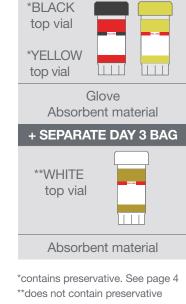

## **KIT CONTENTS**

If you are missing kit components, call Precision Point at 678-736-6374 for assistance.

UPS

| DAY 1 BAG                   |  |  |  |  |
|-----------------------------|--|--|--|--|
| *BLACK<br>top vial          |  |  |  |  |
| Glove<br>Absorbent material |  |  |  |  |
|                             |  |  |  |  |

Containers (3)

DAY 3 BAG