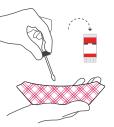

1. Put on glove and collect stool into the paper collection container supplied. If possible, void urine prior to collecting stool to avoid mixing it with the stool sample.

2. Remove the cap from the vial and using the attached spoon transfer stool specimen into the vial. Take multiple portions from different areas of the collection container.

3. Add enough stool until liquid reaches the fill line. DO NOT OVERFILL. Screw the cap on tightly.

4. BLACK and YELLOW vial only: Shake the vial vigorously for approximately 30 seconds to mix stool with preservative. WHITE vial does not contain preservative. and does not need to be shaken.